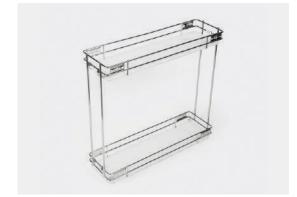

## Bottle Pullout 2/3 Shelf Euro

| SIZE                       |        |
|----------------------------|--------|
| Width & Depth              | Height |
| 20X18 (2 Shelf)            | 4,6,8  |
| 20X21 <sub>(2 Shelf)</sub> | 4,6,8  |
|                            |        |

(In Inch)

How to use each inch of your kitchen space and yet look smart. This Bottle Pullout is a clear example. A very useful innovation, it can be fitted wherever there is an under shelf space. What is more, it can be taken out and moved easily. This is perfect for keeping Bottles & Cans and many other things.