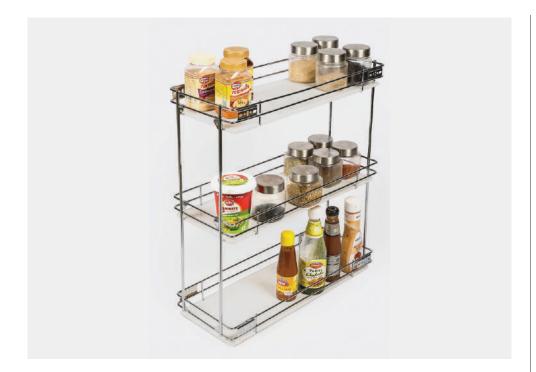

## Bottle Pullout 2/3 Shelf Euro

| SIZE                       |        |
|----------------------------|--------|
| Width & Depth              | Height |
| 20X18 (2 Shelf)            | 4,6,8  |
| 20X21 <sub>(2 Shelf)</sub> | 4,6,8  |
|                            |        |

(In Inch)

How to use each inch of your kitchen space and yet look smart. This Bottle Pullout is a clear example. A very useful innovation, it can be fitted wherever there is an under shelf space. What is more, it can be taken out and moved easily. This is perfect for keeping Bottles & Cans and many other things.

- 1. Modern, simple and stylish design create a contemporary look
- 2. Made From High Quality Stainless Steel
- 3. Holds small and large Bottle or Cans securely
- 4. Enhances looks of your kitchen
- 5. Comes in variety of 2/3 shelfs.