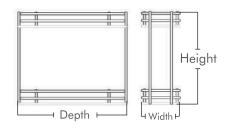

## Bottle Pullout 2/3 Shelf Euro

| SIZE                       |        |
|----------------------------|--------|
| Width & Depth              | Height |
| 20X18 (2 Shelf)            | 4,6,8  |
| 20X21 <sub>(2 Shelf)</sub> | 4,6,8  |
|                            |        |